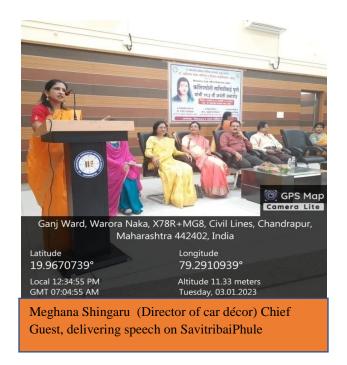

Dignitaries: Hon'ble, Rajesh Dahegaonkar, Mrs. Meghana Shingaru, Mrs.

Anutai Dahegaonkar, Dr. Sanjay Bele

Co-ordinator: Dr. Vimal Dakhane

Committee Members: Prof. Vijaya Gedam, Miss. Vishranti Dhadade, Miss. Bharati

Ratnaparkhi, Miss. Varsha Randhye,

No. of Participants: 50 students & all staff members

Outline of Events: Women's Cell of Dr. Ambedkar College of Arts, Commerce and Science, Chandrapur organized 193 Birth Anniversary of Kranti Jyoti Savitribai Phule on 3<sup>rd</sup> January, 2023. The inaugurator and Chief guest of Savitribai Phule Jayanti Celebration Hon'ble, Meghana Shingaru, Director of car décor, Chandrapur, she narrated her success story emphasizing on key point with Do's and Don'ts of size of wise and turnover wise business growth. Girls will learn about the business knowledge and how she implements it. Vice Principal Dr. Sanjay Bele Sir said that, Women have been achieved the higher position in the entire field. Social Worker, Mrs. Anutai Dahegaonkar said that, she enlightened the life of Savitibai Phule and how to run patasanstha and increase the turnover of patasanstha. Education was one of the central planks through which women and the depressed classes could become empowered and hoped to stand on an equal footing with the rest of the society. In the social and educational history of India, Mahatma Jyotirao Phule and his wife Savitribai Phule stand out as an extraordinary couple. They were engaged in a passionate struggle to build a movement for equality between men and women and for social justice."