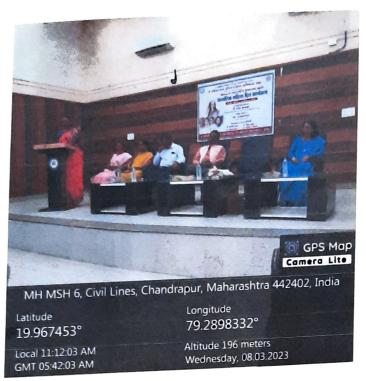

Co-ordinator

: - Dr. Vishranti Dhadade

Committee Members: -

1) Dr. Vijaya Gedam

2) Dr. Vimal Dakhane

3) Dr. Bharti Ratnaparkhi

Outline of Events: - Dr. Ambedkar college of Arts, commerce and science. International women's day program was held on 8th March. The principal of the college. Dr. Rajesh Dahegaonkar, in his Presidential speech said that women are working in high positions because of the Indian Constitution women are working in high Positions Also the chief guest Vandana Bobde said that the students should fulfill their duties and responsibilites and progress, Introduction was done by Dr. Vijaya Gedam while presentation Dr. Vimal Dakhane and vote of thank's was done by

डॉ. आंबेडकर महाविद्यालय, चंद्रपूर

चंद्रपूर : डॉ. वावासाहेव आंबेडकर मेमोरियुल सोसायटी चंद्रपूर, संचालित डॉ. अविड्कर कला, वाणिज्य व विज्ञान महाविद्यालय चंद्रपूर येथील वुमन्स सेल अंतर्गत जागतिक महिला दिनाचा कार्यक्रम पार पडला. अध्यक्षस्थानी महाविद्यालयाचे प्राचार्य डॉ. राजेश दहेगावकर तर प्रमुख अतिथी म्हणून सामाजिक कार्यकर्ता वंदना बोबड़े, आय.क्यू.ए.सी.चे समन्वयक् डॉ. परमानंद शेंडे आदी उपस्थित होते. यावेळी मार्गदर्शन करताना प्राचार्य हॉ. दहेगावकर यांनी भारतीय संविधानामुळे स्त्रियांना पुरुषायरोवरचे समान अधिकार मिळाले. म्हणूनच आज सर्व क्षेत्रात महिला उच्च पदावर कार्यरत असल्याचे सांगितले. यावेळी उपस्थित पाहुण्यांनीही मार्गदर्शन केले. प्रास्ताविक मराठी विभागप्रमुख डॉ. विजया गेडाम, सूत्रसंघालन डॉ. विमल दखने तर आभार वुमन्स सेलच्या समन्वयक डॉ. विश्राती घडाडे यांनी केले.

Dr. Rajesh Dahegaonkar, Principal of the college, delivering presidential speech on the "Birth Anniversary of Savitribai Phule"

Audience present on the occasion of "193<sup>rd</sup> Birth Anniversary of Savitribai Phule"