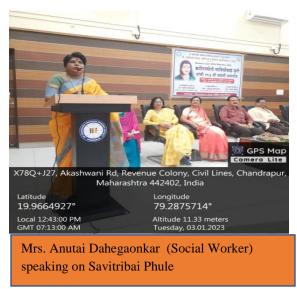

#### **Event 1:193 Birth Anniversary of Savitribai Phule'**

**Date:**3 January, 2023 Time:11.00 a.m. To 2.00 p.m.

Objective: 1.To inspire students for social cause by highlighting the life of Savitribai Phule and her significant contribution for the girls' education

Dignitaries: Hon'ble, Rajesh Dahegaonkar, Mrs. Meghana Shingaru, Mrs.

Anutai Dahegaonkar, Dr. Sanjay Bele

Co-ordinator: Dr. Vimal Dakhane

Committee Members: Prof. Vijaya Gedam, Miss. Vishranti Dhadade, Miss. Bharati

Ratnaparkhi, Miss. Varsha Randhye,

No. of Participants: 50 students & all staff members

Outline of Events: Women's Cell of Dr. Ambedkar College of Arts, Commerce and Science, Chandrapur organized 193 Birth Anniversary of Kranti Jyoti Savitribai Phule on 3<sup>rd</sup> January, 2023. The inaugurator and Chief guest of Savitribai Phule Jayanti Celebration Hon'ble, Meghana Shingaru, Director of car décor, Chandrapur, she narrated her success story emphasizing on key point with Do's and Don'ts of size of wise and turnover wise business growth. Girls will learn about the business knowledge and how she implements it. Vice Principal Dr. Sanjay Bele Sir said that, Women have been achieved the higher position in the entire field. Social Worker, Mrs. Anutai Dahegaonkar said that, she enlightened the life of Savitibai Phule and how to run patasanstha and increase the turnover of patasanstha. Education was one of the central planks through which women and the depressed classes could become empowered and hoped to stand on an equal footing with the rest of the society. In the social and educational history of India, Mahatma Jyotirao Phule and his wife Savitribai Phule stand out as an extraordinary couple. They were engaged in a passionate struggle to build a movement for equality between men and women and for social justice."

Dr. Rajesh Dahegaonkar, Principal of the college, delivering presidential speech on the "Birth Anniversary of Savitribai Phule"

Audience present on the occasion of "193<sup>rd</sup> Birth Anniversary of Savitribai Phule"