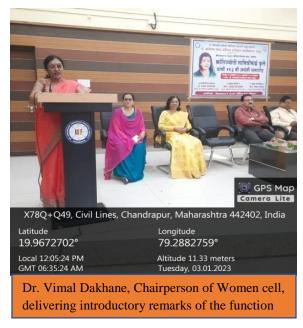

Dignitaries: Hon'ble, Rajesh Dahegaonkar, Mrs. Meghana Shingaru, Mrs.

Anutai Dahegaonkar, Dr. Sanjay Bele

Co-ordinator: Dr. Vimal Dakhane

Committee Members: Prof. Vijaya Gedam, Miss. Vishranti Dhadade, Miss. Bharati

learning the students. "Savitribai Phule taught women, so today women are at the forefront in all fields. Mahatma Phule was a strong inspiration behind Savitribai, She did her work for the upliftment of women and untouchables in the field of Education and literacy. Prof. Vijaya Gedam (member) and Miss. Vishranti Dhadade (member) were present in the program. The introductory speech of the program was presented by Dr. Vimal Dakhane (Chairman of Women cell). The program was anchored by Miss. Bharti Ratnaparkhi (Member) and Vote of thanks was proposed by Miss. Varsha Randhaye. Many teaching, non-teaching members and students were present on this occasion.