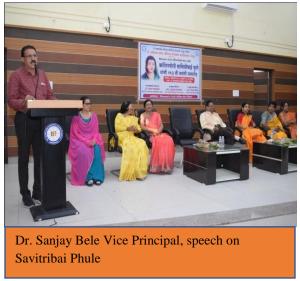

The program was chaired by Hon'ble, Rajesh Dahegaonkar, Principal of the College,in his presidential speech, said, Due to savitri's devotion in the educational works, it is easy for maharashtra government to open the school scheme "Gao thithe shala" in the every villages for

learning the students. "Savitribai Phule taught women, so today women are at the forefront in all fields. Mahatma Phule was a strong inspiration behind Savitribai, She did her work for the upliftment of women and untouchables in the field of Education and literacy. Prof. Vijaya Gedam (member) and Miss. Vishranti Dhadade (member) were present in the program. The introductory speech of the program was presented by Dr. Vimal Dakhane (Chairman of Women cell). The program was anchored by Miss. Bharti Ratnaparkhi (Member) and Vote of thanks was proposed by Miss. Varsha Randhaye. Many teaching, non-teaching members and students were present on this occasion.