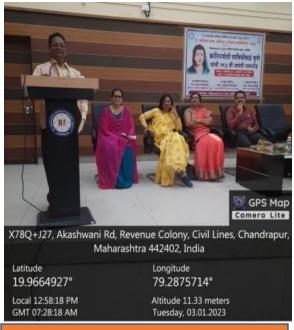

Ratnaparkhi, Miss. Varsha Randhye,

No. of Participants: 50 students & all staff members

Outline of Events: Women's Cell of Dr. Ambedkar College of Arts, Commerce and Science, Chandrapur organized 193 Birth Anniversary of Kranti Jyoti Savitribai Phule on 3<sup>rd</sup> January, 2023. The inaugurator and Chief guest of Savitribai Phule Jayanti Celebration Hon'ble, Meghana Shingaru, Director of car décor, Chandrapur, she narrated her success story emphasizing on key point with Do's and Don'ts of size of wise and turnover wise business growth. Girls will learn about the business knowledge and how she implements it. Vice Principal Dr. Sanjay Bele Sir said that, Women have been achieved the higher position in the entire field. Social Worker, Mrs. Anutai Dahegaonkar said that, she enlightened the life of Savitibai Phule and how to run patasanstha and increase the turnover of patasanstha. Education was one of the central planks through which women and the depressed classes could become empowered and hoped to stand on an equal footing with the rest of the society. In the social and educational history of India, Mahatma Jyotirao Phule and his wife Savitribai Phule stand out as an extraordinary couple. They were engaged in a passionate struggle to build a movement for equality between men and women and for social justice."

The program was chaired by Hon'ble, Rajesh Dahegaonkar, Principal of the College,in his presidential speech, said, Due to savitri's devotion in the educational works, it is easy for maharashtra government to open the school scheme "Gao thithe shala" in the every villages for

learning the students. "Savitribai Phule taught women, so today women are at the forefront in all fields. Mahatma Phule was a strong inspiration behind Savitribai, She did her work for the upliftment of women and untouchables in the field of Education and literacy. Prof. Vijaya Gedam (member) and Miss. Vishranti Dhadade (member) were present in the program. The introductory speech of the program was presented by Dr. Vimal Dakhane (Chairman of Women cell). The program was anchored by Miss. Bharti Ratnaparkhi (Member) and Vote of thanks was proposed by Miss. Varsha Randhaye. Many teaching, non-teaching members and students were present on this occasion.

Dr. Rajesh Dahegaonkar, Principal of the college, delivering presidential speech on the "Birth Anniversary of Savitribai Phule"

Audience present on the occasion of "193<sup>rd</sup> Birth Anniversary of Savitribai Phule"