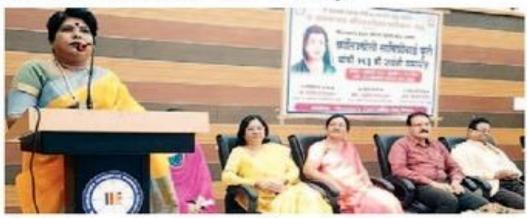

Ratnaparkhi, Miss. Varsha Randhye,

No. of Participants: 50 students & all staff members

Outline of Events: Women's Cell of Dr. Ambedkar College of Arts, Commerce and Science, Chandrapur organized 193 Birth Anniversary of Kranti Jyoti Savitribai Phule on 3<sup>rd</sup> January, 2023. The inaugurator and Chief guest of Savitribai Phule Jayanti Celebration Hon'ble, Meghana Shingaru, Director of car décor, Chandrapur, she narrated her success story emphasizing on key point with Do's and Don'ts of size of wise and turnover wise business growth. Girls will learn about the business knowledge and how she implements it. Vice Principal Dr. Sanjay Bele Sir said that, Women have been achieved the higher position in the entire field. Social Worker, Mrs. Anutai Dahegaonkar said that, she enlightened the life of Savitibai Phule and how to run patasanstha and increase the turnover of patasanstha. Education was one of the central planks through which women and the depressed classes could become empowered and hoped to stand on an equal footing with the rest of the society. In the social and educational history of India, Mahatma Jyotirao Phule and his wife Savitribai Phule stand out as an extraordinary couple. They were engaged in a passionate struggle to build a movement for equality between men and women and for social justice."

The program was chaired by Hon'ble, Rajesh Dahegaonkar, Principal of the College,in his presidential speech, said, Due to savitri's devotion in the educational works, it is easy for maharashtra government to open the school scheme "Gao thithe shala" in the every villages for

learning the students. "Savitribai Phule taught women, so today women are at the forefront in all fields. Mahatma Phule was a strong inspiration behind Savitribai, She did her work for the upliftment of women and untouchables in the field of Education and literacy. Prof. Vijaya Gedam (member) and Miss. Vishranti Dhadade (member) were present in the program. The introductory speech of the program was presented by Dr. Vimal Dakhane (Chairman of Women cell). The program was anchored by Miss. Bharti Ratnaparkhi (Member) and Vote of thanks was proposed by Miss. Varsha Randhaye. Many teaching, non-teaching members and students were present on this occasion.

Dr. Rajesh Dahegaonkar, Principal of the college, delivering presidential speech on the "Birth Anniversary of Savitribai Phule"

Audience present on the occasion of "193<sup>rd</sup> Birth Anniversary of Savitribai Phule"