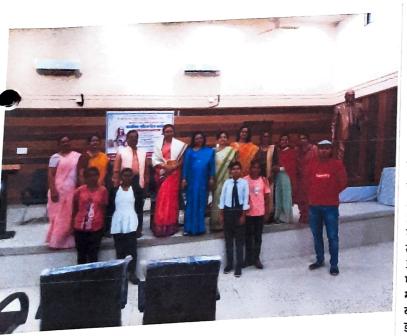

Co-ordinator

: - Dr. Vishranti Dhadade

Committee Members: -

1) Dr. Vijaya Gedam

2) Dr. Vimal Dakhane

3) Dr. Bharti Ratnaparkhi

Outline of Events: - Dr. Ambedkar college of Arts, commerce and science. International women's day program was held on 8th March. The principal of the college. Dr. Rajesh Dahegaonkar, in his Presidential speech said that women are working in high positions because of the Indian Constitution women are working in high Positions Also the chief guest Vandana Bobde said that the students should fulfill their duties and responsibilites and progress, Introduction was done by Dr. Vijaya Gedam while presentation Dr. Vimal Dakhane and vote of thank's was done by

डॉ. आंबेडकर महाविद्यालय, चंद्रपूर

चंद्रपूर : डॉ. वावासाहेव आंबेडकर मेमोरियुल सोसायटी चंद्रपूर, संचालित डॉ. अविड्कर कला, वाणिज्य व विज्ञान महाविद्यालय चंद्रपूर येथील वुमन्स सेल अंतर्गत जागतिक महिला दिनाचा कार्यक्रम पार पडला. अध्यक्षस्थानी महाविद्यालयाचे प्राचार्य डॉ. राजेश दहेगावकर तर प्रमुख अतिथी म्हणून सामाजिक कार्यकर्ता वंदना बोबड़े, आय.क्यू.ए.सी.चे समन्वयक् डॉ. परमानंद शेंडे आदी उपस्थित होते. यावेळी मार्गदर्शन करताना प्राचार्य हॉ. दहेगावकर यांनी भारतीय संविधानामुळे स्त्रियांना पुरुषायरोवरचे समान अधिकार मिळाले. म्हणूनच आज सर्व क्षेत्रात महिला उच्च पदावर कार्यरत असल्याचे सांगितले. यावेळी उपस्थित पाहुण्यांनीही मार्गदर्शन केले. प्रास्ताविक मराठी विभागप्रमुख डॉ. विजया गेडाम, सूत्रसंघालन डॉ. विमल दखने तर आभार वुमन्स सेलच्या समन्वयक डॉ. विश्राती घडाडे यांनी केले.